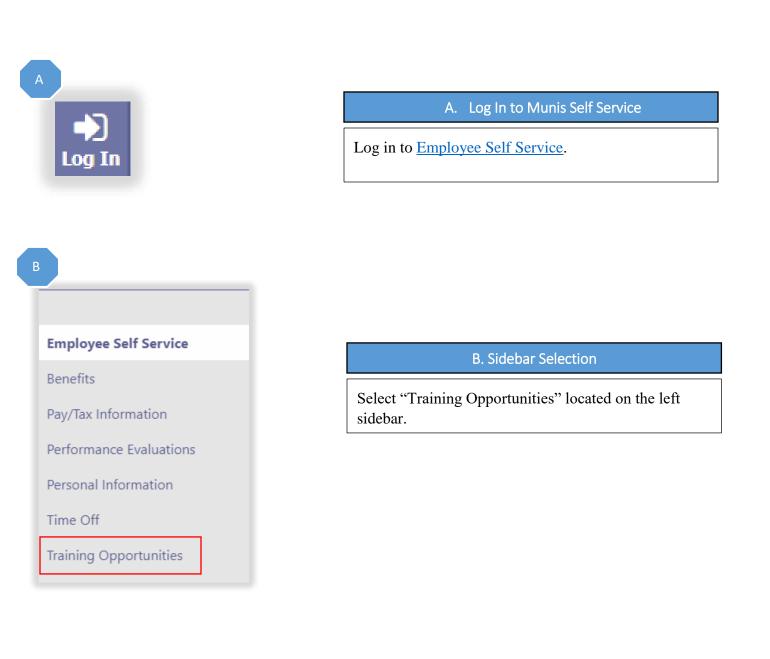

### **Employee Self Service – Training Opportunities Guide**

Welcome to the Training Opportunities guide for Employee Self Service. This guide will give you the step - by - step instructions on how to enroll in training opportunities that are hosted by the City of Racine. Before following this guide, make sure you have access to Employee Self Service and your login information. If you do not have a login for Employee Self Service, or have any questions on this document, please contact Human Resources at (262) 636-9175.

### C. "Training Opportunities" Page

This "Training Opportunities" section lists all training opportunities that are being hosted by the City of Racine. Pictured below, you will see the training description, the date the training will take place, and the time of day the training will happen.

Once you have decided on the training opportunity that you would like to enroll in, you will select the "Details / Enroll" link.

С